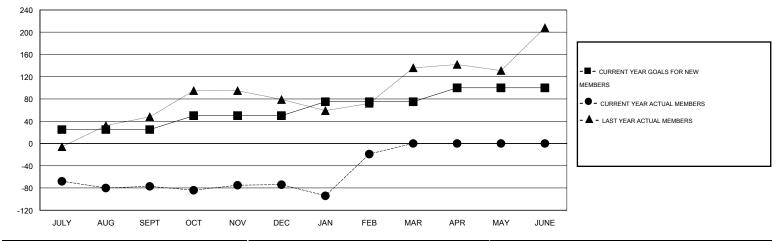

## LOCATION TEXAS

|               |                  | Clubs            |                  |                  | Members<br>RESULTS FOR 2014-2015 |                    |                                     |                    |                  |  |
|---------------|------------------|------------------|------------------|------------------|----------------------------------|--------------------|-------------------------------------|--------------------|------------------|--|
|               | RESUL            | TS FOR 2014-2015 | i                |                  |                                  |                    |                                     |                    |                  |  |
| QUARTER       | NEW CLUB<br>GOAL | NEW CLUBS        | DROPPED<br>CLUBS | NET<br>GAIN/LOSS | QUARTER                          | NEW MEMBER<br>GOAL | CHARTER AND<br>NEW MEMBERS<br>ADDED | DROPPED<br>MEMBERS | NET<br>GAIN/LOSS |  |
| JULY/AUG/SEPT | 1                | 1                | 1                | 0                | JULY/AUG/SEPT                    | 25                 | 116                                 | 193                | -77              |  |
| OCT/NOV/DEC   | 1                | 1                | 0                | 1                | OCT/NOV/DEC                      | 25                 | 112                                 | 109                | 3                |  |
| JAN/FEB/MAR   | 1                | 0                | 0                | 0                | JAN/FEB/MAR                      | 25                 | 112                                 | 57                 | 55               |  |
| APR/MAY/JUNE  | 1                | 0                | 0                | 0                | APR/MAY/JUNE                     | 25                 | 0                                   | 0                  | 0                |  |