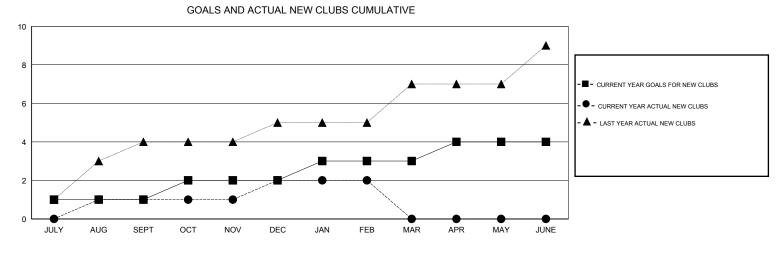

## LOCATION TEXAS

|               |                  | Clubs            |                  |                  | Members<br>RESULTS FOR 2014-2015 |                    |                                     |                    |                  |  |
|---------------|------------------|------------------|------------------|------------------|----------------------------------|--------------------|-------------------------------------|--------------------|------------------|--|
|               | RESUL            | TS FOR 2014-2015 | i                |                  |                                  |                    |                                     |                    |                  |  |
| QUARTER       | NEW CLUB<br>GOAL | NEW CLUBS        | DROPPED<br>CLUBS | NET<br>GAIN/LOSS | QUARTER                          | NEW MEMBER<br>GOAL | CHARTER AND<br>NEW MEMBERS<br>ADDED | DROPPED<br>MEMBERS | NET<br>GAIN/LOSS |  |
| JULY/AUG/SEPT | 1                | 1                | 1                | 0                | JULY/AUG/SEPT                    | 25                 | 116                                 | 193                | -77              |  |
| OCT/NOV/DEC   | 1                | 1                | 0                | 1                | OCT/NOV/DEC                      | 25                 | 112                                 | 109                | 3                |  |
| JAN/FEB/MAR   | 1                | 0                | 0                | 0                | JAN/FEB/MAR                      | 25                 | 112                                 | 57                 | 55               |  |
| APR/MAY/JUNE  | 1                | 0                | 0                | 0                | APR/MAY/JUNE                     | 25                 | 0                                   | 0                  | 0                |  |